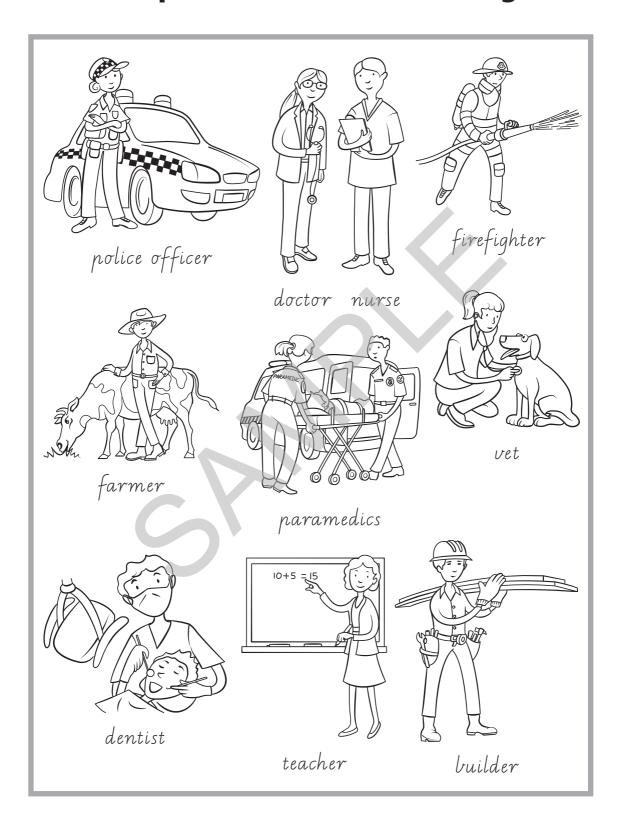

|
|     |     |                           |
|     |     |                           |
|     |     |                           |
|     |     |                           |

## Short 'e' sound rhyming words

| -ed          | —en         | -et                        |
|--------------|-------------|----------------------------|
| bed          | hen         | j <b>et</b>                |
| fed<br>red   | men         | j <b>et</b><br>l <b>et</b> |
|              | p <b>en</b> | net                        |
| sh <b>ed</b> | t <b>en</b> | pet                        |
|              |             |                            |
|              |             |                            |
|              |             |                            |

## Space



## People in our community