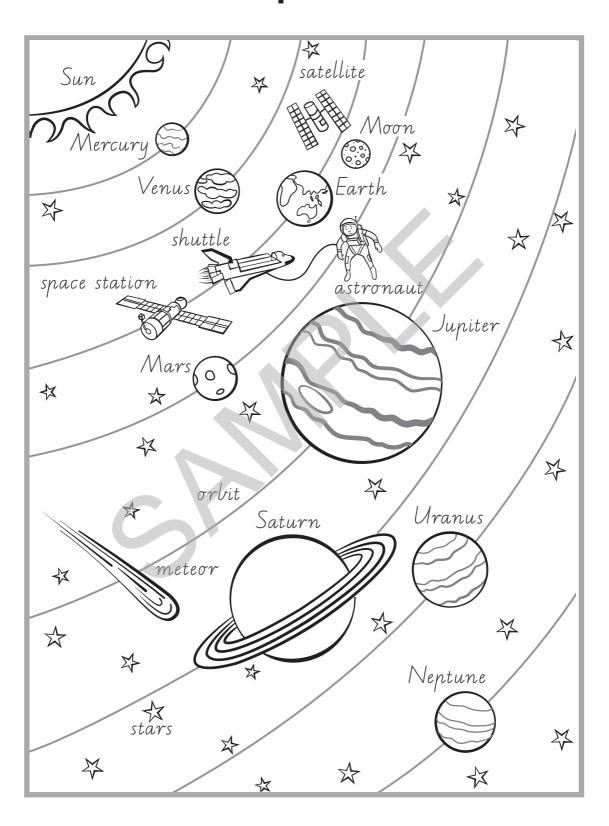

|
|     |     |                           |
|     |     |                           |
|     |     |                           |
|     |     |                           |
|     |     |                           |

## Short 'e' sound rhyming words

| -ed          | —en         | -et                        |
|--------------|-------------|----------------------------|
| bed          | hen         | j <b>et</b>                |
| fed<br>red   | men         | j <b>et</b><br>l <b>et</b> |
|              | p <b>en</b> | net                        |
| sh <b>ed</b> | t <b>en</b> | pet                        |
|              |             |                            |
|              |             |                            |
|              |             |                            |

## Space



## People in our community